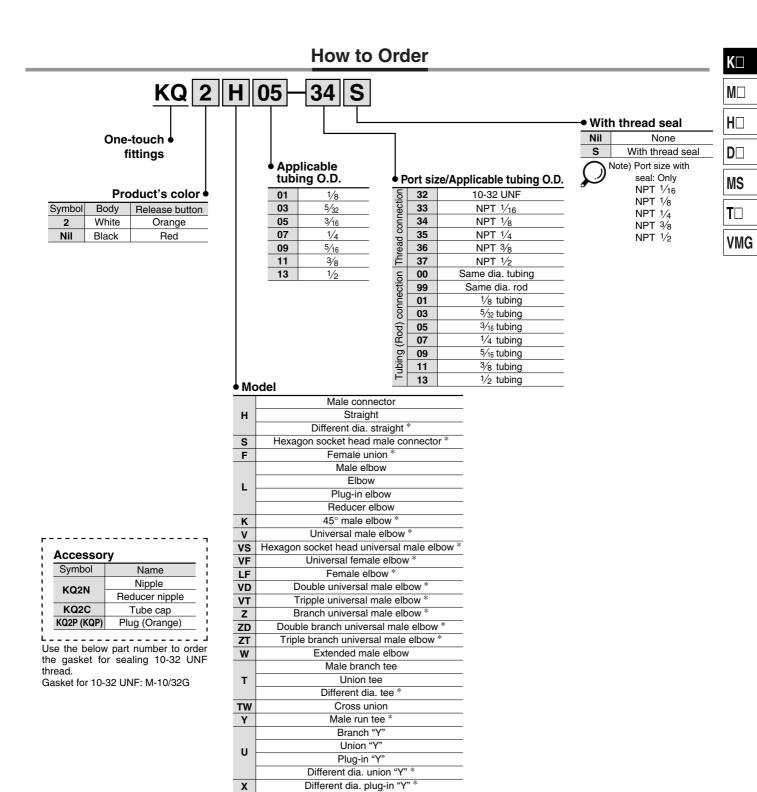

# Inch-size One-touch Fittings Series KQ2

**Applicable Tubing: Inch Size Connection Thread: UNF, NPT** 

Plug-in reducer

Bulkhead union

Bulkhead connector
Bulkhead union elbow \*

\* Available only for KQ2 (White color body).