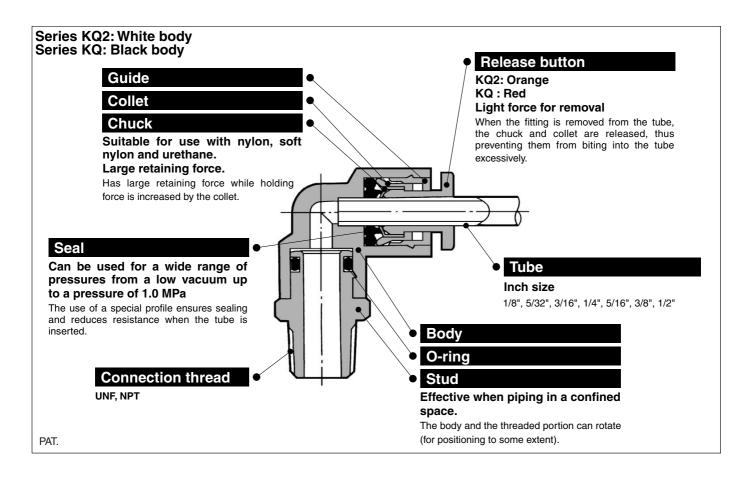

### **Product's Color**

| Series     | Body  | Release button |
|------------|-------|----------------|
| Series KQ2 | White | Orange         |
| Series KQ  | Black | Red            |

# **Applicable Tubing**

| Tubing material    | Nylon, Soft nylon, Polyurethane             |
|--------------------|---------------------------------------------|
| Tubing O.D. (inch) | ø1/8, ø5/32, ø3/16, ø1/4, ø5/16, ø3/8, ø1/2 |

## **Specifications**

| Fluid                                                                                        |                  | Air/Water Note)                            |  |
|----------------------------------------------------------------------------------------------|------------------|--------------------------------------------|--|
| Maximum operating pressure                                                                   |                  | 1.0 MPa                                    |  |
| Operating vacuum pressure                                                                    |                  | -100 kPa                                   |  |
| Proof pressure                                                                               |                  | 3.0 MPa                                    |  |
| Ambient and fluid temperature                                                                |                  | -5 to 60°C, Water: 0 to 40°C (No freezing) |  |
| Thread                                                                                       | Mounting section | ANSI/ASMEB1.20.1-1983 (NTP thread)         |  |
|                                                                                              |                  | JIS B 0212 2A, Class 2B (UNF thread)       |  |
|                                                                                              | Nut section      | JIS B 0212 2A, Class 2B (UNF thread)       |  |
| Seal (Thread portion)                                                                        |                  | With thread seal                           |  |
| Note) Applicable for general industrial water Please consult with SMC if using for other kin |                  |                                            |  |

# **Principal Parts Material**

| Body           | C3604BD, PBT, PP                  |
|----------------|-----------------------------------|
| Stud           | C3604BD (Thread portion)          |
| Chuck          | Stainless steel 304               |
| Guide          | Stainless steel 304, C3604BD, POM |
| Collet         | POM                               |
| Release button | POM                               |
| Seal, O-ring   | NBR                               |
| Gasket         | Stainless steel 304, NBR          |
|                |                                   |